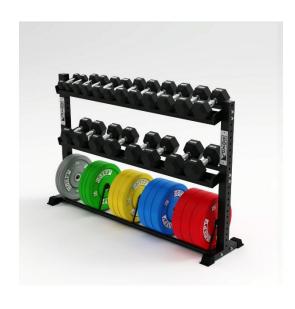

## MSS – DUMBBELLS AND BUMPERS 1,2m

**DIMENSIONS** 1950 mm x 504 mm x 1260 mm

WEIGHT 65 kg

Composition: Round tubes, square tubes and steel plate. Micro textured finish in electrostatic powder painting.

Components:

- Modular Storage Post 1,2m;
FEATURES

- Modular Storage Shelf Dumbbells 1,8m;

- Modular Storage Shelf Bumpers 1,8m.

**Color:** Black. Other colors on request.

**FUNCTION** Structure for storage of dumbbells and bumpers.