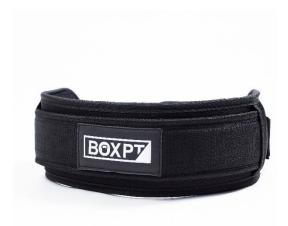

## **NEOPRENE WEIGHTLIFTING BELT – 10 CM**

XS - 760 x 100 x 10 mm S - 820 x 100 x 10 mm DIMENSIONS M - 910 x 100 x 10 mm

> **L** - 1000 x 100 x 10 mm **XL** - 1090 x 100 x 10 mm

WEIGHT Between 230 and 300 g.

Composition: 80% Polyester (Neoprene), Nylon 10%, 5% Metal and 5% PVC

Color: Black

Minimum and maximum diameter:

**XS -** 660 mm to 760 mm

**S -** 750 mm to 860 mm

FEATURES

**M** - 850 mm to 950 mm **L** - 940 mm to 1050 mm

**XL -** 1040 mm to 1100 mm

Lumbar protection zone:

**10 cm -** 300 mm x 100 mm

Adjustable velcro grip at waist.

Quick tightening and release system.

**FUNCTION** 

Protection in the lumbar and abdominal area in strength training exercises with heavy loads. Helps to contract the core while

maintaining the stable without major variations.

MAINTENANCE

It is advisable to be cleaned, sanitized and dried after use. Do not put in direct contact with heat sources, or in places with cold

temperatures and may lose its resistant properties. Store in a dry place.