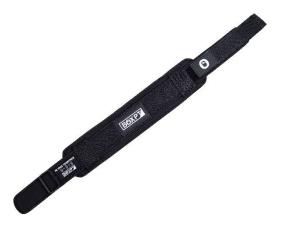

## **NEOPRENE WEIGHTLIFTING BELT – 10 CM**

XS - 760 x 100 x 10 mm S - 820 x 100 x 10 mm DIMENSIONS M - 910 x 100 x 10 mm

> **L** - 1000 x 100 x 10 mm **XL** - 1090 x 100 x 10 mm

WEIGHT Between 230 and 300 g.

Composition: 80% Polyester (Neoprene), Nylon 10%, 5% Metal and 5% PVC

Color: Black

Minimum and maximum diameter:

**XS -** 660 mm to 760 mm

**S -** 750 mm to 860 mm

FEATURES

**M** - 850 mm to 950 mm **L** - 940 mm to 1050 mm

**XL -** 1040 mm to 1100 mm

Lumbar protection zone:

**10 cm -** 300 mm x 100 mm

Adjustable velcro grip at waist.

Quick tightening and release system.

**FUNCTION** 

Protection in the lumbar and abdominal area in strength training exercises with heavy loads. Helps to contract the core while

maintaining the stable without major variations.

MAINTENANCE

It is advisable to be cleaned, sanitized and dried after use. Do not put in direct contact with heat sources, or in places with cold

temperatures and may lose its resistant properties. Store in a dry place.