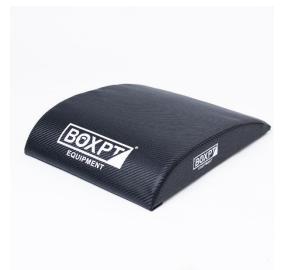

## ABMAT

| DIMENSIONS  | 375 mm x 300 mm x 70 mm                                                                                                                                                                                             |
|-------------|---------------------------------------------------------------------------------------------------------------------------------------------------------------------------------------------------------------------|
| WEIGHT      | 0,8 kg                                                                                                                                                                                                              |
| FEATURES    | Composition: PVC mesh coated EPE foam.<br>Color: Black.<br>Ergonomic curvature for lumbar support.                                                                                                                  |
| FUNCTION    | Stabilization of the pelvis during abdominal chain contraction reducing discomfort in the lumbar area.                                                                                                              |
| MAINTENANCE | Easy to clean. Apply a disinfectant liquid immediately after use to a moistened cloth.                                                                                                                              |
| WARRANTY    | For end consumers: 3 years.<br>For business consumers: 1 year.<br>Exclusion of warranty: When misuse is verified. When proper cleaning and maintenance is not carried out as described in the<br>maintenance point. |