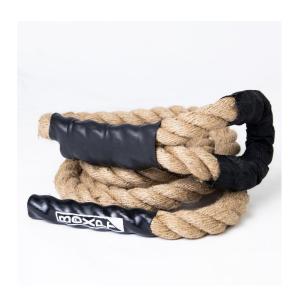

## **CLIMBING ROPE**

DIMENSIONS Lengths: 3 meters | 5 meters | 8 meters

Handle: 45mm in diameter (30mm tolerance)

**WEIGHT** 4 kg | 7 kg | 13 kg

Composition: Sisal rope. String ends covered with hot molded PVC. One end with cast iron hook and micro textured

electrostatic powder coating finish.

FEATURES Color: Sisal.

It has a knot hook at one end so you can attach it.

Indoor use only.

**FUNCTION** Used for climbing both slopes and vertically.

Constantly check the tightness of the screws and the condition of the rope. Avoid humid environments, keeping it in dry MAINTENANCE