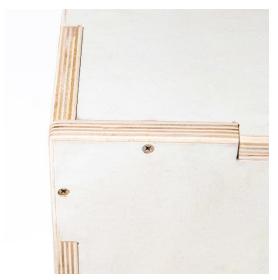

## **WOODEN PLYO BOX**

| DIMENSIONS  | 750 x 500 x 600 mm                                                                                                              |
|-------------|---------------------------------------------------------------------------------------------------------------------------------|
| WEIGHT      | 25 kg                                                                                                                           |
| FEATURES    | Composition: Laser-cut birch plywood plates.                                                                                    |
|             | Color: Natural birch                                                                                                            |
|             | Thickness: 20 mm                                                                                                                |
|             | Puzzle all the pieces.                                                                                                          |
|             | With handles on the sides for easy transport.                                                                                   |
|             | Maximum capacity: 300kg                                                                                                         |
| FUNCTION    | For plyometric training, in the exploration of muscles in rapid movements and explosion in eccentric and concentric             |
|             | contractions.                                                                                                                   |
| MAINTENANCE | The cleaning of dirt should be carried out periodically, preferably every 3 months, focusing especially on the application of a |
|             | protective liquid of woods.                                                                                                     |
| WARRANTY    | For end consumers: 3 years.                                                                                                     |
|             | For business consumers: 1 year.                                                                                                 |
|             | Warranty Disclaimer: When misuse is verified. When not properly cleaned and serviced as described in maintenance.               |
|             |                                                                                                                                 |