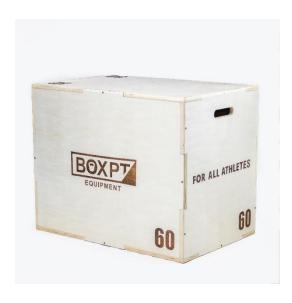

## **WOODEN PLYO BOX**

| DIMENSIONS  | 750 x 500 x 600 mm                                                                                                              |
|-------------|---------------------------------------------------------------------------------------------------------------------------------|
| WEIGHT      | 25 kg                                                                                                                           |
| FEATURES    | Composition: Laser-cut birch plywood plates.                                                                                    |
|             | Color: Natural birch                                                                                                            |
|             | Thickness: 20 mm                                                                                                                |
|             | Puzzle all the pieces.                                                                                                          |
|             | With handles on the sides for easy transport.                                                                                   |
|             | Maximum capacity: 300kg                                                                                                         |
| FUNCTION    | For plyometric training, in the exploration of muscles in rapid movements and explosion in eccentric and concentric             |
|             | contractions.                                                                                                                   |
| MAINTENANCE | The cleaning of dirt should be carried out periodically, preferably every 3 months, focusing especially on the application of a |
|             | protective liquid of woods.                                                                                                     |
| WARRANTY    | For end consumers: 3 years.                                                                                                     |
|             | For business consumers: 1 year.                                                                                                 |
|             | Warranty Disclaimer: When misuse is verified. When not properly cleaned and serviced as described in maintenance.               |
|             |                                                                                                                                 |