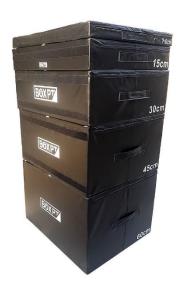

## STACKABLE FOAM PLYOMETRICS BOXES

900 mm x 760 mm

**DIMENSIONS** Heights: 75 mm - 150 mm - 300 mm - 450 mm - 600 mm

Tolerance: 10mm to 20 mm

Heights:

75 mm - 2,2 kg

150 mm - 3,1 kg

WEIGHT 300 mm - 5 kg

450 mm - 7,1 kg

600 mm - 9 kg

Composition: Ultra-dense foam core with softer foam on all sides. Sturdy vinyl cover.

Color: Black

**FEATURES** Five boxes coupled and conjugated with different heights.

Removable cover.

Sold separately.

For plyometric training, in the exploration of muscles in rapid movements and explosion in eccentric and concentric

**FUNCTION** contractions. Foam absorbs the impacts of exercises.

with more weight on top.