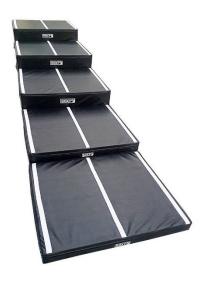

## STACKABLE FOAM PLYOMETRICS BOXES

900 mm x 760 mm

**DIMENSIONS** Heights: 75 mm - 150 mm - 300 mm - 450 mm - 600 mm

Tolerance: 10mm to 20 mm

Heights:

75 mm - 2,2 kg

150 mm - 3,1 kg

WEIGHT 300 mm - 5 kg

450 mm - 7,1 kg

600 mm - 9 kg

Composition: Ultra-dense foam core with softer foam on all sides. Sturdy vinyl cover.

Color: Black

**FEATURES** Five boxes coupled and conjugated with different heights.

Removable cover.

Sold separately.

For plyometric training, in the exploration of muscles in rapid movements and explosion in eccentric and concentric

**FUNCTION** contractions. Foam absorbs the impacts of exercises.

with more weight on top.