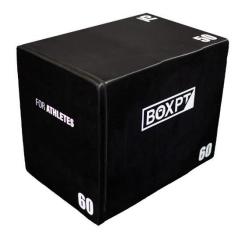

## FOAM PLYO BOX

For business consumers: 1 year.

maintenance point.

WARRANTY

| DIMENSIONS  | 750 mm x 500 mm x 600 mm  Tolerance: 10 to 20 mm                                                                                   |
|-------------|------------------------------------------------------------------------------------------------------------------------------------|
| WEIGHT      | 10 kg                                                                                                                              |
| FEATURES    | Composition: Interior in low-density polyethylene foam (LDPE), of closed cell, produced by ecological processes, without the       |
|             | use of fluorocarbons (CFC's) and 100% recyclable. Cover made of non-slip and resistant synthetic leather.                          |
|             | Color: Black                                                                                                                       |
|             | Removable cover.                                                                                                                   |
| FUNCTION    | For plyometric training, in the exploration of muscles in sequences of fast movements and explosion in eccentric and               |
|             | concentric contractions. Foam absorbs the impacts of the exercises.                                                                |
| MAINTENANCE | The cleaning of dirt and its hygiene must be carried out after the practice of the exercise or at the end of the daily use. Do not |
|             | store products with more weight on top.                                                                                            |
|             | For end consumers: 3 years.                                                                                                        |