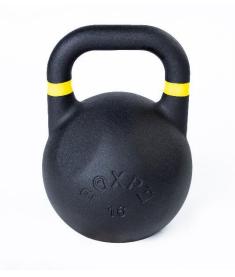

## KETTLEBELL COMPETITION POWDER COATED

| DIMENSIONS  | 210 x 210 x 286 mm                                                                                                                |
|-------------|-----------------------------------------------------------------------------------------------------------------------------------|
|             | Measures according to the Kettlebell Lifting standard.                                                                            |
| WEIGHT      | 8 kg   12 kg   16 kg   20 kg   24 kg   28 kg   32 kg   36 kg   40 kg                                                              |
| FEATURES    | Composition: Calibrated steel. Micro textured electrostatic powder coating finish (powder coated).                                |
|             | Grip: 33 mm in diameter. Tolerance of +/- 2mm.                                                                                    |
|             | Color: Black with ribbons on the handles: 8kg - Pink   12kg - Blue   16kg - Yellow   20kg - Violet   24kg - Green   28kg - Orange |
|             | 32kg - Red   36kg - Gray   40kg – White.                                                                                          |
|             | Ergonomic for the forearm.                                                                                                        |
|             | All kettlebells are sold individually.                                                                                            |
| FUNCTION    | The kettlebell is used in strength training in a wide range of movements producing, in addition to strength, agility and power.   |
|             | Also used in mobility and correction of body asymmetries.                                                                         |
| MAINTENANCE | The cleaning of magnesium and dirt must be carried out weekly, depending on its use, focusing especially on the application of    |
|             | a lubricating and anti-rust liquid. Do not drop during use.                                                                       |
| WARRANTY    | For end consumers: 3 years.                                                                                                       |
|             | For business consumers: 1 year.                                                                                                   |
|             | Exclusion of warranty: When misuse is verified. When proper cleaning and maintenance is not carried out as described in the       |
|             | maintenance point. When the damage is caused by falling or other equipment against the kettlebell.                                |