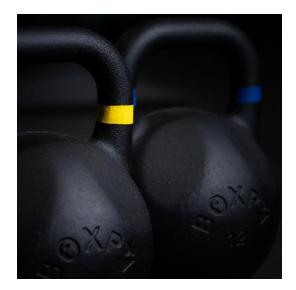

## KETTLEBELL COMPETITION POWDER COATED

| DIMENSIONS  | 210 x 210 x 286 mm                                                                                                                |
|-------------|-----------------------------------------------------------------------------------------------------------------------------------|
|             | Measures according to the Kettlebell Lifting standard.                                                                            |
| WEIGHT      | 8 kg   12 kg   16 kg   20 kg   24 kg   28 kg   32 kg   36 kg   40 kg                                                              |
| FEATURES    | Composition: Calibrated steel. Micro textured electrostatic powder coating finish (powder coated).                                |
|             | Grip: 33 mm in diameter. Tolerance of +/- 2mm.                                                                                    |
|             | Color: Black with ribbons on the handles: 8kg - Pink   12kg - Blue   16kg - Yellow   20kg - Violet   24kg - Green   28kg - Orange |
|             | 32kg - Red   36kg - Gray   40kg – White.                                                                                          |
|             | Ergonomic for the forearm.                                                                                                        |
|             | All kettlebells are sold individually.                                                                                            |
| FUNCTION    | The kettlebell is used in strength training in a wide range of movements producing, in addition to strength, agility and power.   |
|             | Also used in mobility and correction of body asymmetries.                                                                         |
| MAINTENANCE | The cleaning of magnesium and dirt must be carried out weekly, depending on its use, focusing especially on the application of    |
|             | a lubricating and anti-rust liquid. Do not drop during use.                                                                       |
| WARRANTY    | For end consumers: 3 years.                                                                                                       |
|             | For business consumers: 1 year.                                                                                                   |
|             | Exclusion of warranty: When misuse is verified. When proper cleaning and maintenance is not carried out as described in the       |
|             | maintenance point. When the damage is caused by falling or other equipment against the kettlebell.                                |