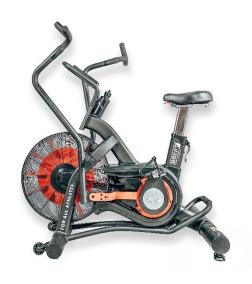

## **AIR BIKE EVOLUTION**

**DIMENSIONS** 1300 mm x 740 mm x 1450 mm

WEIGHT 72.4 kg

WARRANTY

Composition: Aluminum and steel frame; nickel and ABS plastic coating; PVC handles; metal pedals with toe clip and

strip.

Color: Matte black

**FEATURES** Adjustable seat.

Footrest.

Bottle holder (bottle included as a launch offer).

LCD screen: Watts - RPM - Calories - Heart Rate - Distance - Time - Interval Training (Tabata and customized).

**FUNCTION** Bike simulator and an elliptical at the same time. Works endurance and strength.

It is the sole responsibility of the user/owner to ensure that regular maintenance is carried out. Apply a disinfectant liquid to a MAINTENANCE