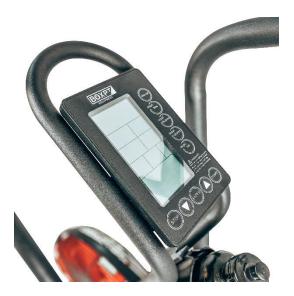

strip.

Color: Matte black

**FEATURES** Adjustable seat.

Footrest.

Bottle holder (bottle included as a launch offer).

LCD screen: Watts - RPM - Calories - Heart Rate - Distance - Time - Interval Training (Tabata and customized).