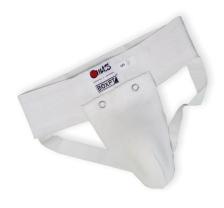

## **KARATE GROIN PROTECTION**

Sizes: S / M / L / XL

Waist:

S - 30 cm

M - 33 cm

L - 35 cm DIMENSIONS

XL - 38 cm

Chill Height:

S to M - 19 cm

L to XL - 21 cm

Between 100 to 200g per unit. WEIGHT

**Composition:** Elastic double knit made of cotton and polyester. Plastic protection.

**FEATURES** 

Color: White.

FUNCTION It is intended to protect the genital area from impacts that may be caused during practice.