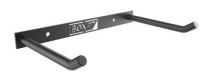

## RIBBED WALL RACK

**DIMENSIONS** 520 mm x 310 mm x 60 mm

WEIGHT 2 kg

**MAINTENANCE** 

Composition: Round tube 25 mm in diameter and iron plate. Finishing in micro textured electrostatic powder painting. Plastic

cover

FEATURES Sleeve length: 250 mm

**Color:** Black. Other colors on request.

Stored quantity: Between 12 and 14 units.

**FUNCTION** Wall mount for placing Ribbed Exercise Matt BOXPT. It can also be used for other types of storage.