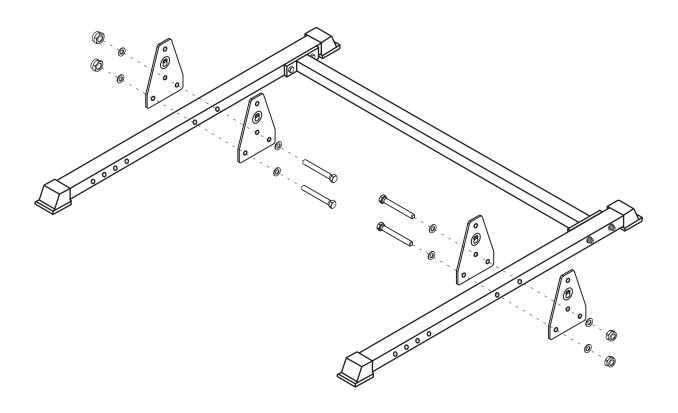

# SQUAT STAND PULL UP STATION

**SKU: SQSTPUS02** 



#### DISCLAIMER

This equipment must be used by competent and responsible persons or under the guidance and supervision of competent persons.

Misuse of this equipment can cause damage, injury or death. The user assumes all risk and liability for incorrect use of the equipment.

This equipment is intended for indoor use only.

BOXPT Equipment is not responsible for any injury or damage caused by misuse.

#### WARNING LABELS





### **PREPARATION**

You need the following tools to assemble the equipment. Do not use eletric power tools for assembly.



**NOTE:** These tools are not included.

## LIST OF COMPONENTS