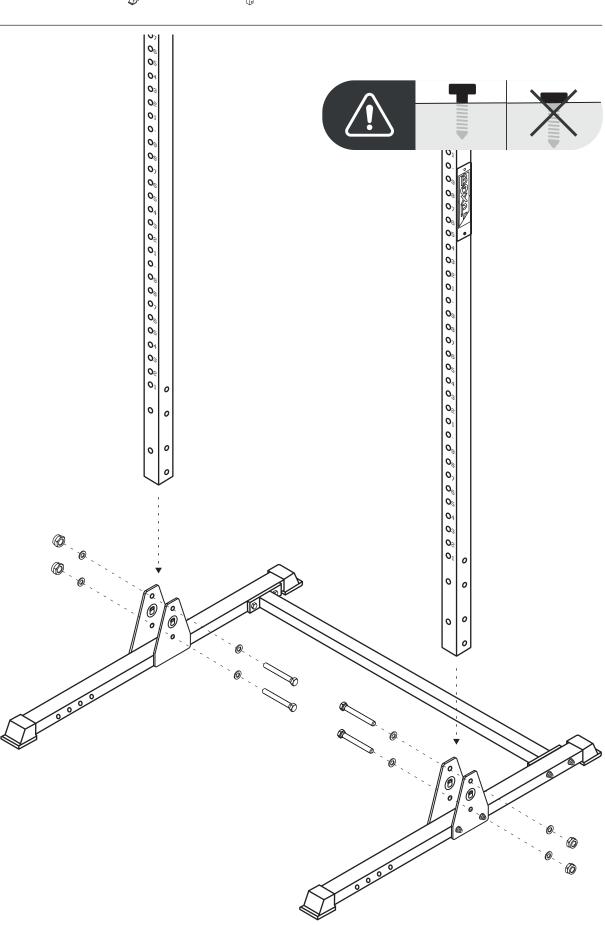

# SQUAT STAND PULL UP STATION

**SKU: SQSTPUS02** 



#### DISCLAIMER

This equipment must be used by competent and responsible persons or under the guidance and supervision of competent persons.

Misuse of this equipment can cause damage, injury or death. The user assumes all risk and liability for incorrect use of the equipment.

This equipment is intended for indoor use only.

BOXPT Equipment is not responsible for any injury or damage caused by misuse.

#### WARNING LABELS





### **PREPARATION**

You need the following tools to assemble the equipment. Do not use eletric power tools for assembly.



**NOTE:** These tools are not included.

## LIST OF COMPONENTS