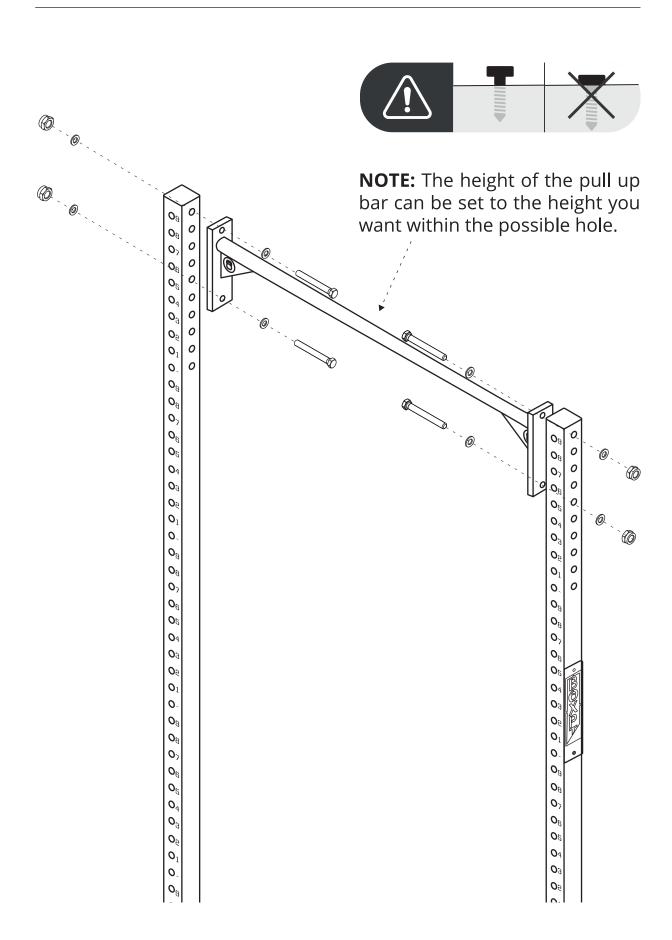

# SQUAT STAND PULL UP STATION

**SKU: SQSTPUS02** 



#### DISCLAIMER

This equipment must be used by competent and responsible persons or under the guidance and supervision of competent persons.

Misuse of this equipment can cause damage, injury or death. The user assumes all risk and liability for incorrect use of the equipment.

This equipment is intended for indoor use only.

BOXPT Equipment is not responsible for any injury or damage caused by misuse.

#### WARNING LABELS





### **PREPARATION**

You need the following tools to assemble the equipment. Do not use eletric power tools for assembly.



**NOTE:** These tools are not included.

## LIST OF COMPONENTS