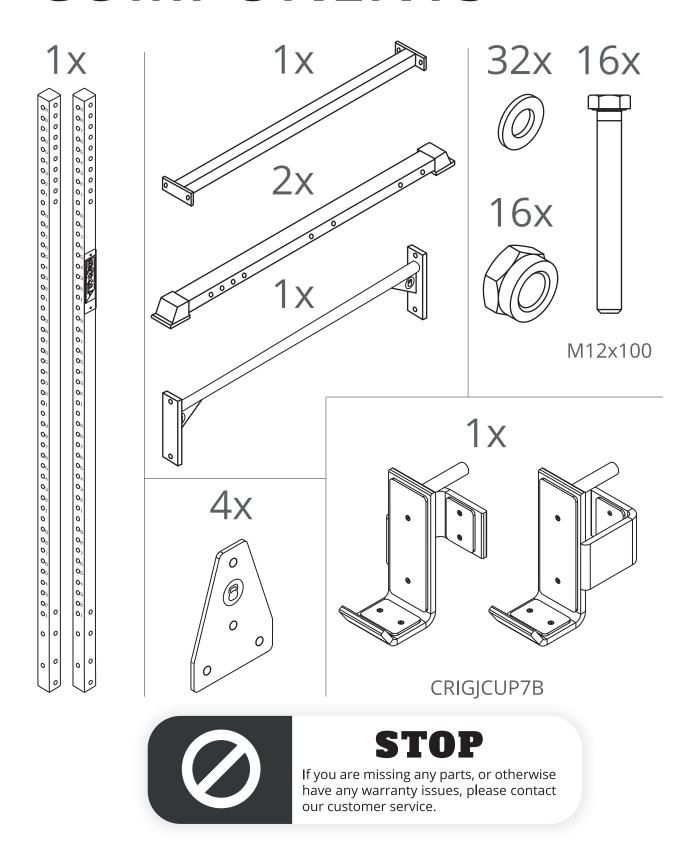

# SQUAT STAND PULL UP STATION

**SKU: SQSTPUS02** 



#### DISCLAIMER

This equipment must be used by competent and responsible persons or under the guidance and supervision of competent persons.

Misuse of this equipment can cause damage, injury or death. The user assumes all risk and liability for incorrect use of the equipment.

This equipment is intended for indoor use only.

BOXPT Equipment is not responsible for any injury or damage caused by misuse.

#### WARNING LABELS





### **PREPARATION**

You need the following tools to assemble the equipment. Do not use eletric power tools for assembly.



**NOTE:** These tools are not included.

## LIST OF COMPONENTS