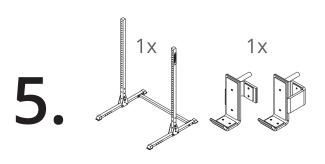

# SQUAT STAND PULL UP STATION

**SKU: SQSTPUS02** 



#### DISCLAIMER

This equipment must be used by competent and responsible persons or under the guidance and supervision of competent persons.

Misuse of this equipment can cause damage, injury or death. The user assumes all risk and liability for incorrect use of the equipment.

This equipment is intended for indoor use only.

BOXPT Equipment is not responsible for any injury or damage caused by misuse.

#### WARNING LABELS





### **PREPARATION**

You need the following tools to assemble the equipment. Do not use eletric power tools for assembly.



**NOTE:** These tools are not included.

## LIST OF COMPONENTS