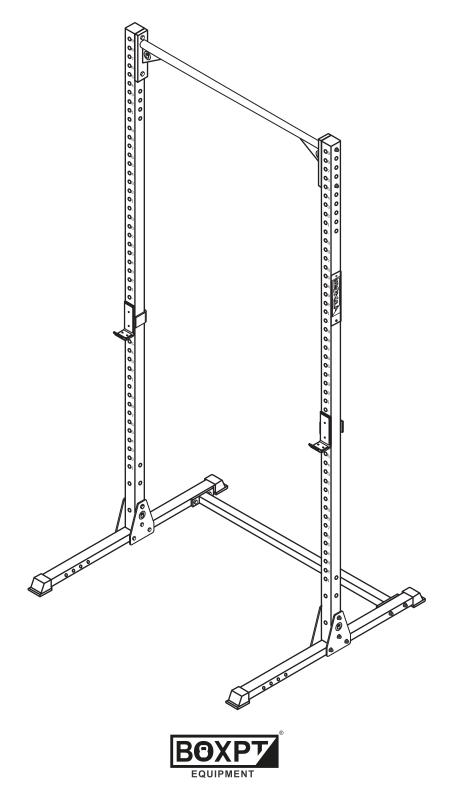

# SQUAT STAND PULL UP STATION

**SKU: SQSTPUS02** 



#### DISCLAIMER

This equipment must be used by competent and responsible persons or under the guidance and supervision of competent persons.

Misuse of this equipment can cause damage, injury or death. The user assumes all risk and liability for incorrect use of the equipment.

This equipment is intended for indoor use only.

BOXPT Equipment is not responsible for any injury or damage caused by misuse.

#### WARNING LABELS





### **PREPARATION**

You need the following tools to assemble the equipment. Do not use eletric power tools for assembly.



**NOTE:** These tools are not included.

## LIST OF COMPONENTS