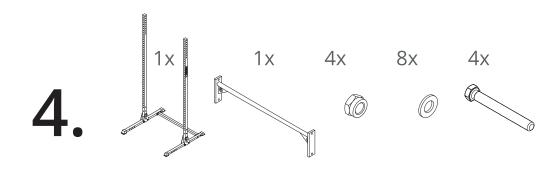

# SQUAT STAND PULL UP STATION

**SKU: SQSTPUS02** 



#### DISCLAIMER

This equipment must be used by competent and responsible persons or under the guidance and supervision of competent persons.

Misuse of this equipment can cause damage, injury or death. The user assumes all risk and liability for incorrect use of the equipment.

This equipment is intended for indoor use only.

BOXPT Equipment is not responsible for any injury or damage caused by misuse.

#### WARNING LABELS





### **PREPARATION**

You need the following tools to assemble the equipment. Do not use eletric power tools for assembly.



**NOTE:** These tools are not included.

## LIST OF COMPONENTS