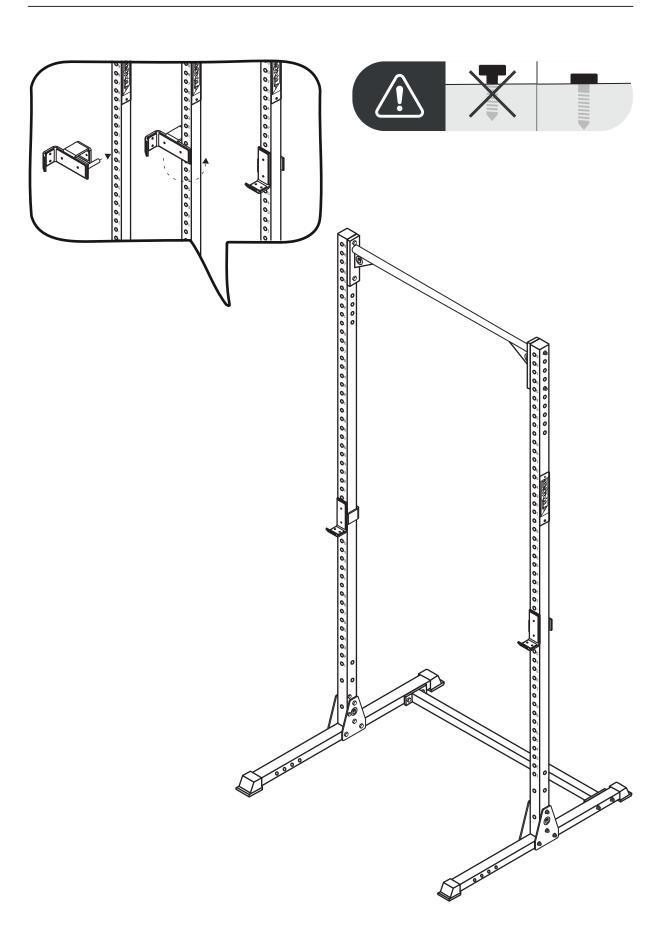

### **PREPARATION**

You need the following tools to assemble the equipment. Do not use eletric power tools for assembly.

**NOTE:** These tools are not included.

## LIST OF COMPONENTS