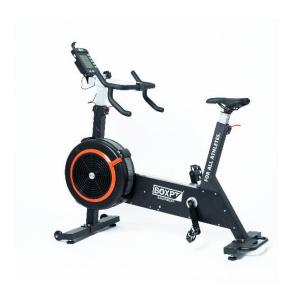

## **POWER BIKE**

For business consumers: 1 year.

maintenance point.

WARRANTY

DIMENSIONS 1380 mm x 610 mm x 1350 mm WEIGHT 51 kg Composition: Aluminum and steel body; nickel and ABS plastic coating; PVC handles; metal pedals. Color: Matte black. Air inertia wheel with 10 levels of difficulty, easily adjustable. Handlebars and seat adjustable in 17 possible heights. Footrest. **FEATURES** Cell phone holder. More comfortable and ergonomic seat for higher training volumes. Easy to move and store, with two wheels. LCD Display: Watts - RPM - Calories - Heart Rate - Distance - Time - Time/KM - Interval Training - History - Programs Maximum user weight: 135 kg **FUNCTION** Simulates a bicycle and an elliptical at the same time. Works endurance and strength. It is the sole responsibility of the user/owner to ensure that regular maintenance is carried out. Apply a disinfectant liquid to a **MAINTENANCE** damp cloth right after use. In case of humidity, the guarantee cannot be activated. More information in the manual. For end consumers: 3 years.