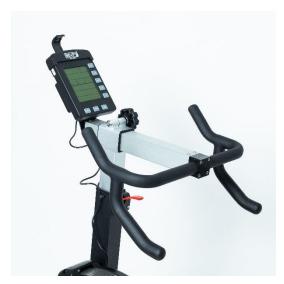

## **POWER BIKE**

For business consumers: 1 year.

maintenance point.

WARRANTY

DIMENSIONS 1380 mm x 610 mm x 1350 mm WEIGHT 51 kg Composition: Aluminum and steel body; nickel and ABS plastic coating; PVC handles; metal pedals. Color: Matte black. Air inertia wheel with 10 levels of difficulty, easily adjustable. Handlebars and seat adjustable in 17 possible heights. Footrest. **FEATURES** Cell phone holder. More comfortable and ergonomic seat for higher training volumes. Easy to move and store, with two wheels. LCD Display: Watts - RPM - Calories - Heart Rate - Distance - Time - Time/KM - Interval Training - History - Programs Maximum user weight: 135 kg **FUNCTION** Simulates a bicycle and an elliptical at the same time. Works endurance and strength. It is the sole responsibility of the user/owner to ensure that regular maintenance is carried out. Apply a disinfectant liquid to a **MAINTENANCE** damp cloth right after use. In case of humidity, the guarantee cannot be activated. More information in the manual. For end consumers: 3 years.