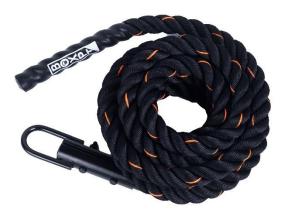

## CLIMBING ROPE – BLACK AND ORANGE

| DIMENSIONS  | Lengths: 3 meters   5 meters   8 meters   12 meters<br>Handle: 38 mm in diameter                                                                                                                                                                                          |
|-------------|---------------------------------------------------------------------------------------------------------------------------------------------------------------------------------------------------------------------------------------------------------------------------|
| WEIGHT      | 4 kg   5 kg   8 kg   12 kg                                                                                                                                                                                                                                                |
| FEATURES    | Composition: Polyester fiber rope. String ends covered with hot molded PVC. One end with cast iron hook and micro textured<br>electrostatic powder coating finish.<br>Color: Black and Orange.<br>It has a knot hook at one end so you can attach it.<br>Indoor use only. |
| FUNCTION    | Used for climbing both slopes and vertically.                                                                                                                                                                                                                             |
|             | Constantly check the tightness of the screws and the condition of the rope. Avoid humid environments, keeping it in dry                                                                                                                                                   |
| MAINTENANCE | places. If you catch liquid or moisture, dry directly in the sun.                                                                                                                                                                                                         |