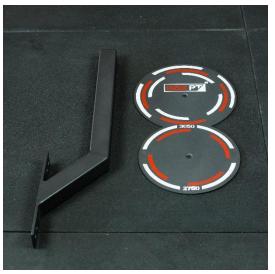

## WALL BALL TWO TARGET

For 1 year business consumers.

carried out as described in the maintenance point.

WARRANTY

WEIGHT

10 kg

Composition: 60 mm square tube and steel plate. Finished in micro textured electrostatic powder paint.

Color: Black, Red and White.

Two targets together represent the standard measurement of 3050 mm for men and 2750 mm for women.

Possibility of placing it at any height depending on the post holes of the BOXPT structure.

FUNCTION

Fixed target for medicine balls.

The cleaning of magnesium and dirt must be carried out weekly, according to its use, focusing especially on the application of a lubricating and anti-rust liquid.