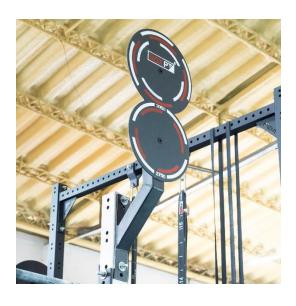

## WALL BALL TWO TARGET

For 1 year business consumers.

carried out as described in the maintenance point.

WARRANTY

WEIGHT

10 kg

Composition: 60 mm square tube and steel plate. Finished in micro textured electrostatic powder paint.

Color: Black, Red and White.

Two targets together represent the standard measurement of 3050 mm for men and 2750 mm for women.

Possibility of placing it at any height depending on the post holes of the BOXPT structure.

FUNCTION

Fixed target for medicine balls.

The cleaning of magnesium and dirt must be carried out weekly, according to its use, focusing especially on the application of a lubricating and anti-rust liquid.